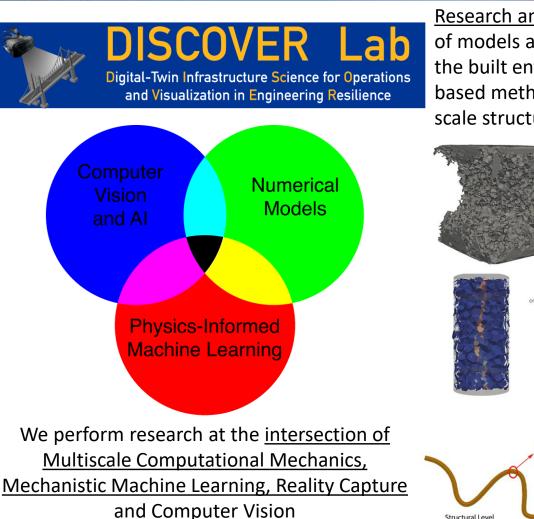

## UNIVERSITY OF PITTSBURGH INFRASTRUCTURE SENSING COLLABORATION WORKSHOP

<u>Research and educational hub</u> developing new generation of models and tools to perform Digital Twin Modeling of the built environment, with the goal of providing sciencebased methodologies for resilience assessment of largescale structural systems.

<u>Research and educational hub</u> developing new generation of models and tools to perform Digital Twin Modeling of the built environment, with the goal of providing sciencebased methodologies for resilience assessment of largescale structural systems.