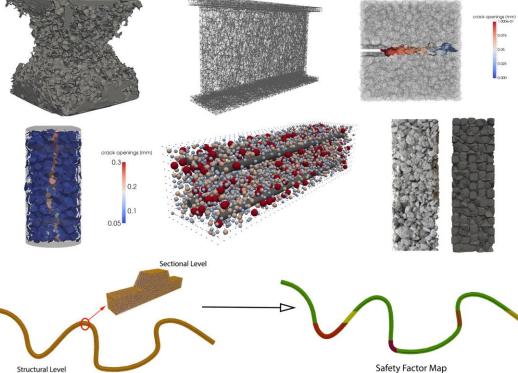

## UNIVERSITY OF PITTSBURGH INFRASTRUCTURE SENSING COLLABORATION WORKSHOP

<u>Research and educational hub</u> developing new generation of models and tools to perform Digital Twin Modeling of the built environment, with the goal of providing sciencebased methodologies for resilience assessment of largescale structural systems.

<u>Research and educational hub</u> developing new generation of models and tools to perform Digital Twin Modeling of the built environment, with the goal of providing sciencebased methodologies for resilience assessment of largescale structural systems.