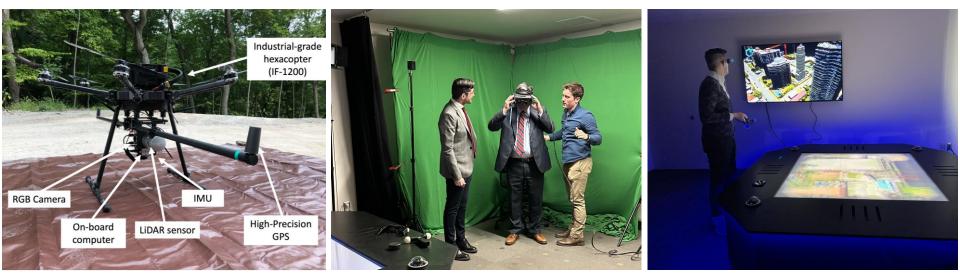

Reality Capture (LiDAR+RGB Scanning) Immersive Extended Reality Environment Multi-User Holographic Rendering